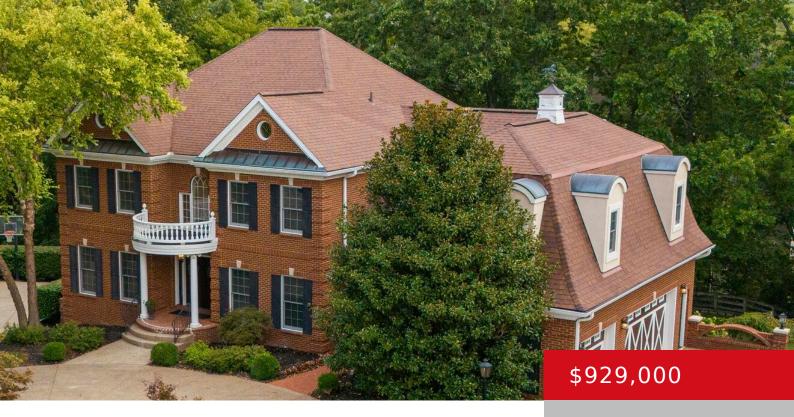

# 317 LONGVIEW PARK PL, LOUISVILLE, KY 40245

https://zhomesre.com

Welcome to 317 Longview Park Place, an exquisite luxury home located in the Vistas of sought-after Locust Creek neighborhood. This stunning 6-bedroom, 4.5-bathroom home boasts over 4,400 square feet above ground, complemented by an additional 2,155 square feet in the finished walkout basement, offering an ideal blend of elegance, comfort, and functionality. Upon entering, you'll [...]

#### **Basics**

Type: Single Family Residence Status: Active

Bedrooms: 6 beds Bathrooms: 6 baths **Area: 6580** sq ft **Lot size: 15917** sq ft

Year built: 2002 Lot Features: Cul De Sac

**Subdivision Name: LOCUST CREEK** County Or Parish: Jefferson

## **Building Details**

Foundation Details: Poured Concrete Stories: 1

**Electric:** Residential Fencing: Partial, Wood

Construction Materials: Brk/Ven **Roof:** Shingle

**Basement:** Walkout Finished Garage Spaces: 3

### **Amenities & Features**

Fireplaces Total: 3 Cooling: Central Air

Exterior Features: Tennis Court, Patio, Screened in

Porch, Porch, Deck

**Association Amenities:** Clubhouse, Fitness Center,

Playground, Pool