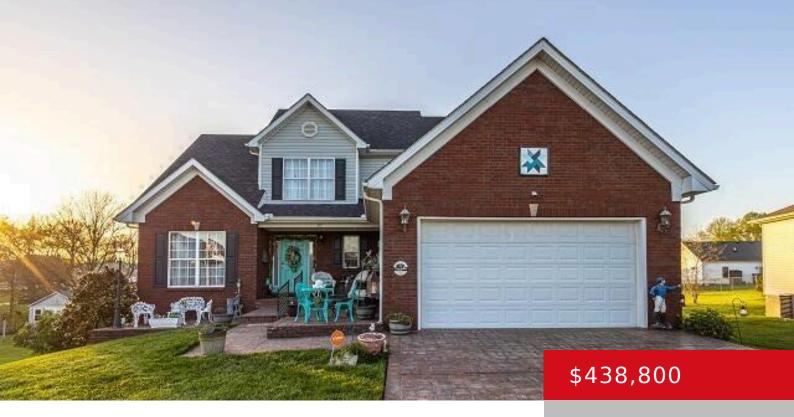

# 317 MAN O WAR CT, LAWRENCEBURG, KY 40342

https://zhomesre.com

Welcome to 317 Man O War Court! This could be your dream residence, especially for a large or extended family! Here are some of the feature you just might fall in love with! On your approach you notice all the brick work on the driveway, walk to front door and the seating area. Once inside [...]

### **Basics**

**Type:** Single Family Residence **Status:** Active

Bedrooms: 4 beds

Area: 3053 sq ft

Bathrooms: 4 baths

Lot size: 56628 sq ft

Year built: 2006 County Or Parish: Anderson

**Subdivision Name:** THOROUGHBRED ESTATES **Bathrooms Full:** 3

# **Building Details**

**Foundation Details:** Concrete Blk **Stories:** 2

Electric: Residential Fencing: None

Roof: Shingle Construction Materials: Brick, Vinyl Siding

Garage Spaces: 2 Basement: Finished, Walkout Finished

## **Amenities & Features**

**Cooling:** Heat Pump **Exterior Features:** Patio, Pool - Above Ground, Porch

Utilities: Public Sewer, Public Water Parking Features: 2 Car Carport, Attached, Entry Front

**Heating:** Electric, Heat Pump