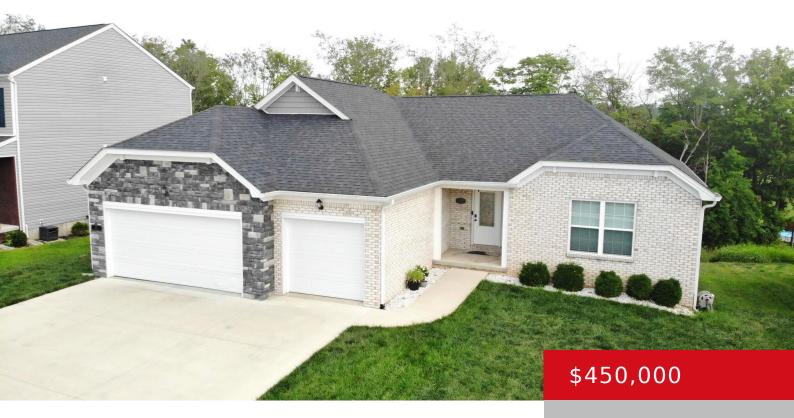

### 317 RIESLING WAY, VINE GROVE, KY 40175

https://zhomesre.com

Stunning 6-Bedroom Ranch Home in the heart of the Vine Grove community, near Ft. Knox and Elizabethtown. Welcome to your dream home! This home was set up with an open concept featuring comfort and modern convenience. Special Features: Main floor offers a spacious Layout: With four Bedrooms 2 Baths, Formal Dining Room, Large Kitchen with [...]

### **Basics**

**Type:** Single Family Residence **Status:** Pending

**Bedrooms: 6** beds **Bathrooms: 3** baths

Area: 2996 sq ft

Lot size: 10018.8 sq ft

Year built: 2020

Lot Features: Sidewalk

County Or Parish: Hardin Subdivision Name: VINELAND PARK

## **Building Details**

**Foundation Details:** Poured Concrete **Stories:** 1

Electric: Residential Fencing: None

**Roof:** Shingle **Construction Materials:** Brick, Stone

**Garage Spaces:** 3 **Basement:** Partially finished, Walkout Part Fin

### **Amenities & Features**

**Cooling:** Heat Pump **Exterior Features:** Porch, Deck

Utilities: Public Sewer Parking Features: Attached, Entry Front

Heating: Heat Pump