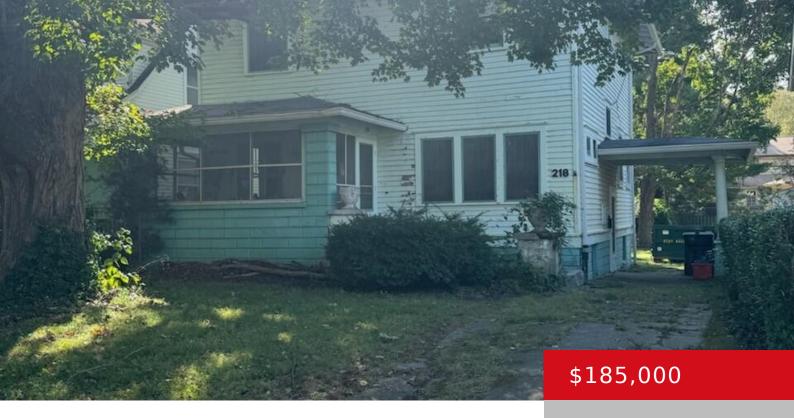

## 318 FRANCK AVE, LOUISVILLE, KY 40206

https://zhomesre.com

- 5 beds
- 2 haths
- Single Family Residence
- Pending
- 2930 sq ft

#### **Basics**

Type: Single Family Residence

Bedrooms: 5 beds **Area: 2930** sq ft

Year built: 1915

**Subdivision Name: NONE** 

**Status:** Pending

Bathrooms: 2 baths

**Lot size: 6969.6** sq ft

# **Building Details**

Stories: 2 **Electric:** Residential

Fencing: Partial, Chain Link Roof: Shingle

**Construction Materials:** Wood Frame **Garage Spaces:** 1

Basement: Cellar, Unfinished

### **Amenities & Features**

Exterior Features: Screened in Porch, Cooling: None

**Utilities:** Electricity Connected, Public Sewer,

**Public Water** 

Heating: Natural Gas

Porch

Parking Features: 1 Car Carport