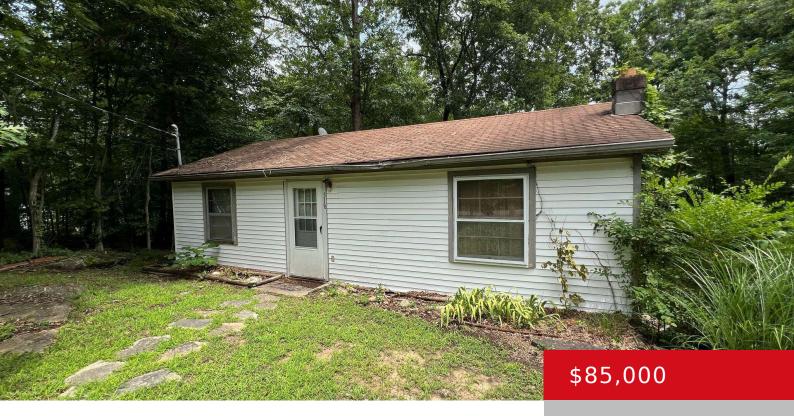

# 318 WOODLAND DR, MAMMOTH CAVE, KY 42259

https://zhomesre.com

Great Investment opportunity located 1 mile from Cave Hollow Bay boat ramp! This property has a cleared almost half acre lot with a 2 bed 1 bath home full of potential! This would be a great renovation and AIRBNB.

#### **Basics**

**Type:** Single Family Residence **Status:** Pending

Bedrooms: 2 beds Bathrooms: 1 bath

**Area: 1000** sq ft **Lot size: 21780** sq ft

Lot Features: Cleared County Or Parish: Edmonson

**Subdivision Name:** CAVE HOLLOW BAY **Bathrooms Full:** 1

## **Building Details**

Stories: 1 Electric: Residential

Roof: Shingle Construction Materials: Vinyl Siding

Basement: None