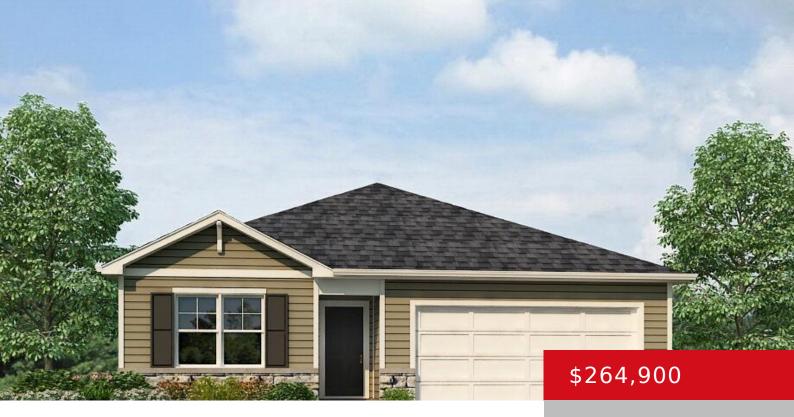

### 318 ZELCOVA DR, EMINENCE, KY 40019

https://zhomesre.com

Charming new Aldridge plan by D.R. Horton in beautiful Arbor View featuring one floor living with an open concept design. Island kitchen with stainless steel appliances, beautiful cabinetry, pantry, casual dining and all open to the spacious great room. The spacious primary bedroom includes an en suite with a double bowl vanity, walk-in shower and [...]

### **Basics**

**Type:** Single Family Residence **Status:** Active

**Bedrooms: 3** beds **Bathrooms: 2** baths

Area: 1272 sq ft

Lot size: 0 sq ft

Year built: 2024 County Or Parish: Henry

**Subdivision Name:** ARBOR VIEW **Bathrooms Full:** 2

# **Building Details**

Foundation Details: Slab Stories: 1

**Electric:** Residential **Fencing:** None

Roof: Shingle Construction Materials: Stone, Vinyl Siding

**Garage Spaces:** 2 **Basement:** None