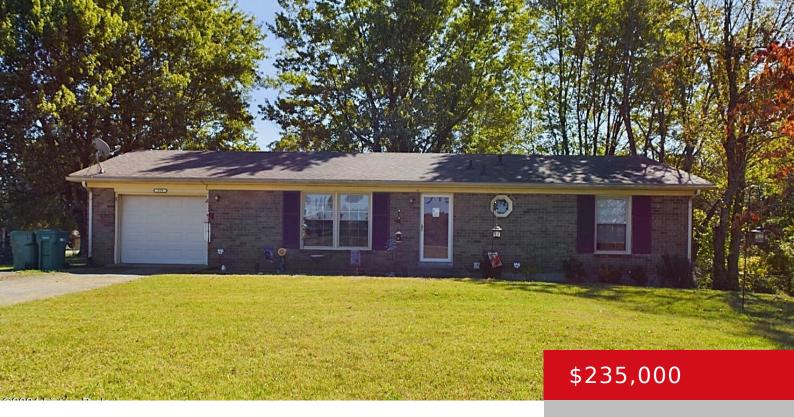

# 319 PEAR ORCHARD NW RD, ELIZABETHTOWN, KY 42701

https://zhomesre.com

First Showings with Open House on Sunday 10/13/2024. This all-brick ranch sits on a corner lot with fully fenced back yard. As you enter the livingroom you immediately notice how the sun illuminates the room and highlights the refinished hardwood floors. The eat-in kitchen features solid wood cabinets and the seller is offering a \$1500 [...]

### **Basics**

**Type:** Single Family Residence **Status:** Active

**Bedrooms: 3** beds **Bathrooms: 2** baths

Area: 1188 sq ft

Year built: 1970

Lot size: 20037.6 sq ft

Lot Features: Corner

County Or Parish: Hardin Subdivision Name: CARDINAL ACRES

# **Building Details**

**Foundation Details:** Poured Concrete **Stories:** 1

Electric: Residential Fencing: Chain Link

Roof: Shingle Construction Materials: Brk/Ven

**Garage Spaces:** 1 **Basement:** Unfinished