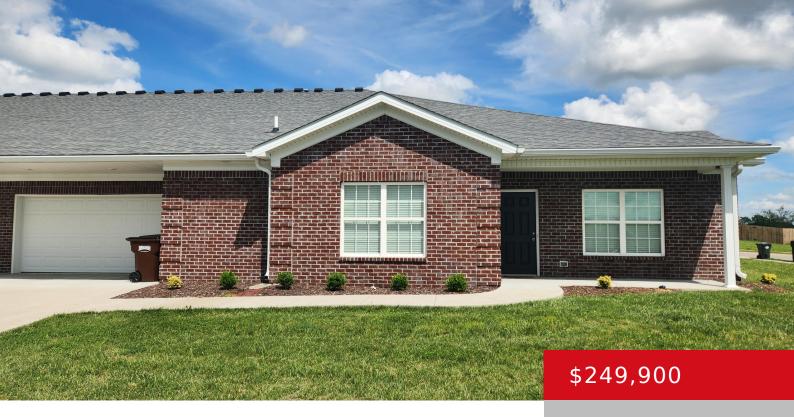

### 32 HUNTERS RIDGE DR, EMINENCE, KY 40019

https://zhomesre.com

RARE PATIO HOME that is move in ready! This beautiful, quiet property is only 4 years old so everything throughout is just like new. In the 2 spacious bedrooms, complete with new carpet, the walk-in closets feature ample room for any wardrobe or storage needs. 2 comfortable full baths give you plenty of privacy on [...]

#### **Basics**

**Type:** Single Family Residence **Status:** Active

Bedrooms: 2 bedsBathrooms: 2 bathsArea: 1216 sq ftLot size: 6098 sq ft

Year built: 2020 Lot Features: Corner

County Or Parish: Henry Subdivision Name: QUAIL HOLLOW