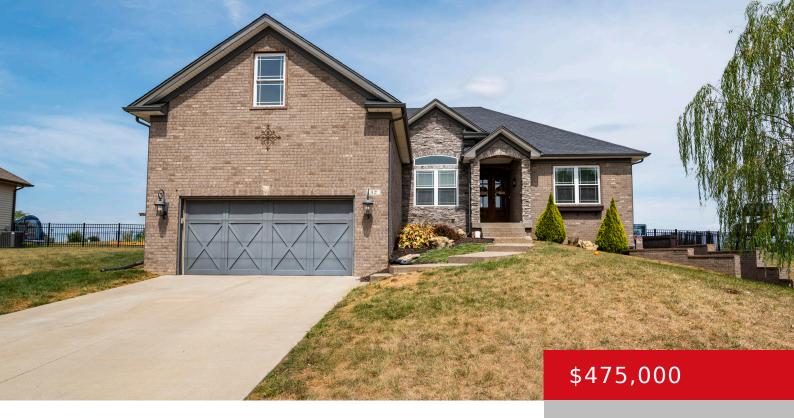

### 32 SKYWATCH CT, SHELBYVILLE, KY 40065

https://zhomesre.com

Welcome to your dream home in the highly coveted Northridge Subdivision of Shelbyville, KY! This stunning 4-bedroom, 3-bath walk-out ranch is a masterpiece of design and functionality. From the moment you step inside, you're greeted by soaring high ceilings and an open floor plan that creates a seamless flow throughout the home. The custom kitchen [...]

#### **Basics**

**Type:** Single Family Residence **Status:** Active

Bedrooms: 4 beds

Area: 3288 sq ft

Bathrooms: 3 baths

Lot size: 14235 sq ft

Year built: 2017 County Or Parish: Shelby

**Subdivision Name:** VILLAGE AT NORTHRIDGE **Bathrooms Full:** 3

# **Building Details**

Foundation Details: Poured Concrete Stories: 1

**Electric:** Residential **Fencing:** Full

**Roof:** Shingle **Construction Materials:** Wood Frame, Brick, Stone,

Vinyl Siding

**Garage Spaces:** 2 **Basement:** Walkout Finished

### **Amenities & Features**

Cooling: Central Air Exterior Features: Patio

**Utilities:** Electricity Connected, Public Sewer, Public **Parking Features:** Attached, Entry

Water Front, Driveway

**Heating:** Electric, Heat Pump