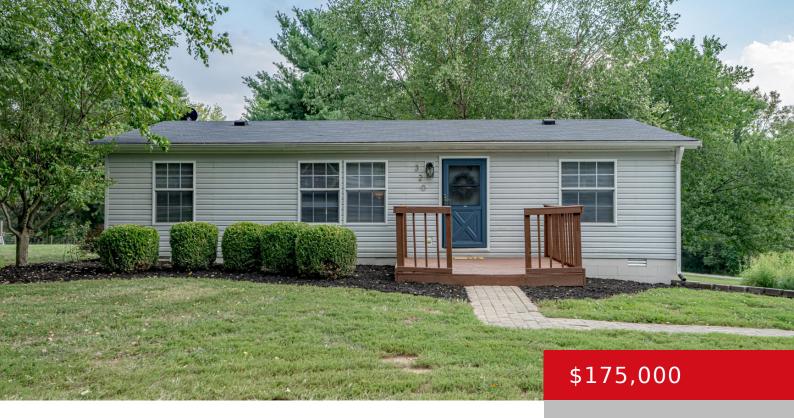

## 320 SUMMIT DR, CAMPBELLSBURG, KY 40011

https://zhomesre.com

Welcome to your new home, perfectly situated just half a mile from Interstate 71 in Campbellsburg! This beautifully updated 3 bedroom, 2 bathroom home has everything you need. Step inside to find brand new flooring and fresh paint, creating a bright and inviting atmosphere. The kitchen is equipped with new appliances, ready to handle all [...]

#### **Basics**

**Type:** Single Family Residence **Status:** Active Under Contract

**Bedrooms: 3** beds **Bathrooms: 2** baths

Area: 1120 sq ft

Year built: 2002

Lot size: 27007.2 sq ft

County Or Parish: Henry

# **Building Details**

**Foundation Details:** Concrete Blk **Stories:** 1

Electric: Residential Fencing: None

Roof: Shingle Construction Materials: Vinyl Siding

Basement: None

## **Amenities & Features**

**Cooling:** Central Air **Exterior Features:** Porch, Deck