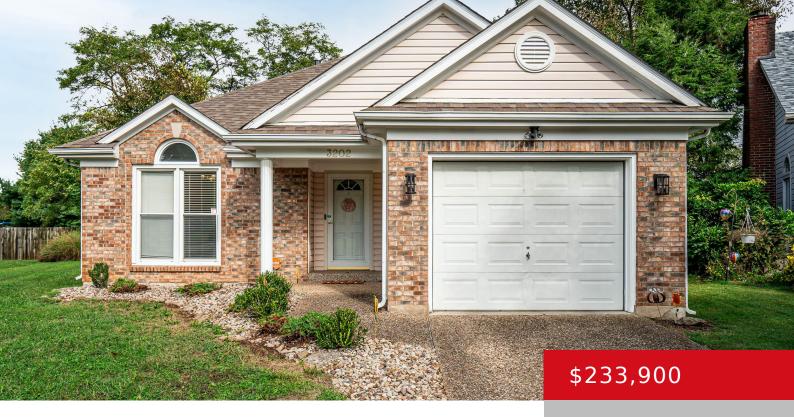

### 3202 DEWDROP CT, LOUISVILLE, KY 40220

https://zhomesre.com

Conveniently located in Four Seasons, this delightful 2-bedroom, 2-bath home offers a seamless flow between the inviting great room, open dining area, and kitchen with convenience in mind. French doors from the dining area lead to the back patio, where you'll enjoy a spacious yard with a full privacy fence and a small fire pit [...]

- 2 heds
- 2 haths
- Single Family Residence
- Pending
- 1115 sq ft

#### **Basics**

**Type:** Single Family Residence **Status:** Pending

Bedrooms: 2 beds

Area: 1115 sq ft

Lot size: 7627 sq ft

Year built: 1994 Lot Features: Cul De Sac

County Or Parish: Jefferson Subdivision Name: FOUR SEASONS

# **Building Details**

**Foundation Details:** Slab **Stories:** 1

**Electric:** Residential **Fencing:** Privacy, Full

**Roof:** Shingle **Construction Materials:** Brick, Vinyl Siding

**Garage Spaces:** 1 **Basement:** None

### **Amenities & Features**

**Cooling:** Central Air **Fireplaces Total:** 1

**Exterior Features:** Patio **Utilities:** Electricity Connected, Fuel:Natural, Public Sewer,

**Public Water** 

Parking Features: Attached Heating: Natural Gas