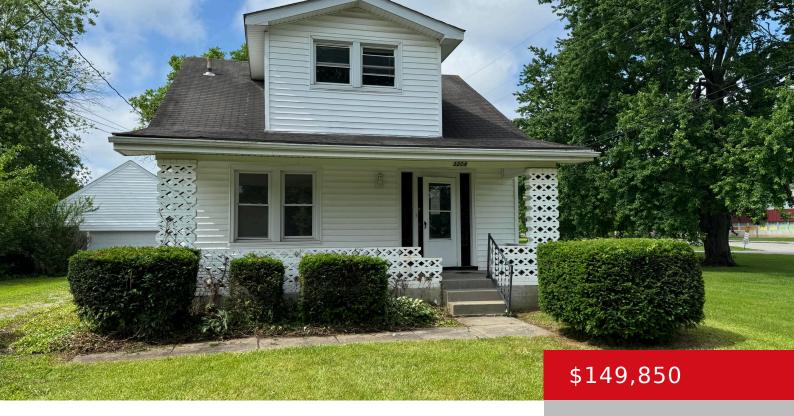

#### 3204 S CRUMS LN, LOUISVILLE, KY 40216

https://zhomesre.com

\*\*\*INVESTORS WELCOME\*\*\*Stop the car...come check out this 4-bedroom home waiting just for you! Home is close proximity to the expressway and convenient shopping directly across the street. This property is Sold AS IS with no warranty expressed, written or implied. Buyer to verify all information including, but not limited to flood zone, square footage, lot [...]

#### **Basics**

**Type:** Single Family Residence **Status:** Active Under Contract

Bedrooms: 4 beds

Area: 1544 sq ft

Lot size: 8712 sq ft

Year built: 1920 County Or Parish: Jefferson

**Subdivision Name:** ST DENIS ACRES **Bathrooms Full:** 1

# **Building Details**

**Foundation Details:** Poured Concrete **Stories:** 2

Electric: Residential Roof: Shingle

**Construction Materials:** Wood Frame, Vinyl Siding Garage Spaces: 2

Basement: Outside Entry, Unfinished

## **Amenities & Features**

Cooling: Central Air Exterior Features: Porch

Utilities: Electricity Connected, Fuel:Natural, Public Sewer, Public Parking Features: Detached

Water

Heating: Forced Air