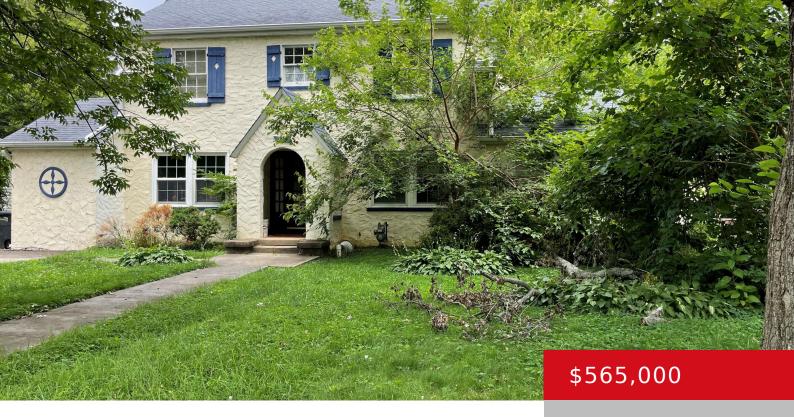

## 3207 LINNET RD, LOUISVILLE, KY 40213

https://zhomesre.com

One of the largest homes in Audubon Park! Handymen, Rehabbers, Flippers, if you want to turn a rough piece of coal into a beautiful diamond, this is your project! Unique and wonderful potential is waiting for you. Be prepared to spend additional money and/or perform substantial work after the sale.

### **Basics**

**Type:** Single Family Residence **Status:** Active

**Bedrooms: 4** beds **Bathrooms: 4** baths

**Area: 3774** sq ft **Lot size: 13939.2** sq ft

Year built: 1927 Lot Features: Level

County Or Parish: Jefferson Subdivision Name: AUDUBON PARK

# **Building Details**

**Foundation Details:** Crawl Space, Poured Concrete **Stories:** 2

Electric: Residential Roof: Shingle

Construction Materials: Wood Frame, Stucco Basement: Cellar, Unfinished