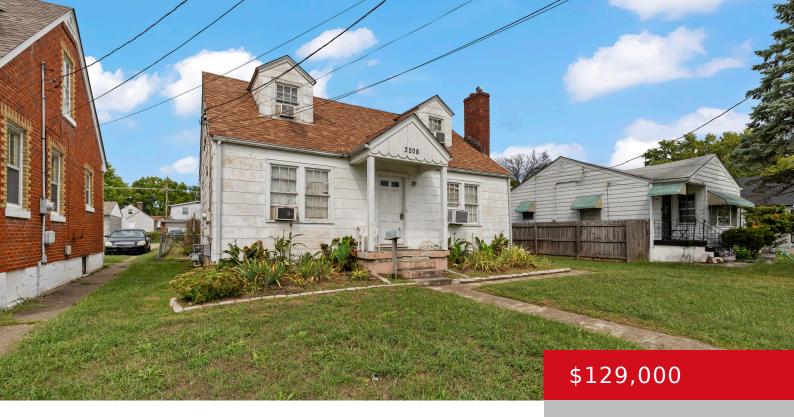

#### 3208 BOHANNON AVE, LOUISVILLE, KY 40215

https://zhomesre.com

Investor's Dream: 3-Unit Efficiency Setup near Churchill Downs This unique property offers endless potential just steps away from the iconic Churchill Downs. Currently configured as three separate efficiency units, this 4-bedroom, 2-bathroom home is a rare find. With kitchens and bathrooms on each of the three floors, this setup provides an excellent opportunity for investors [...]

#### **Basics**

**Type:** Single Family Residence **Status:** Active

Bedrooms: 4 beds Bathrooms: 2 baths
Area: 2205 sq ft Lot size: 8246 sq ft

Year built: 1948 County Or Parish: Jefferson

**Subdivision Name:** CHURCHILL **Bathrooms Full:** 2