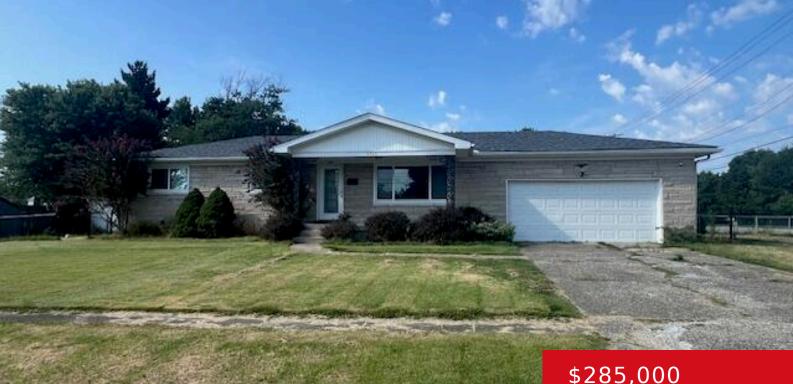

#### 3208 ROCKAWAY DR, LOUISVILLE, KY 40216 https://zhomesre.com

This stunningly renovated stone ranch home, covering 2,277 sq ft, is sure to capture your heart. The living room, dining room, hallway, and bedrooms all shine with gorgeous, newly refinished hardwood floors. Each of the three bathrooms has been updated with porcelain tile floors. The kitchen has been tastefully remodeled to include stainless steel appliances, [...]

## \$285,000

## Basics

Type: Single Family Residence Bedrooms: 3 beds Area: 2277 sq ft Year built: 1967 County Or Parish: Jefferson Bathrooms Full: 2 Status: Active Bathrooms: 3 baths Lot size: 11325.6 sq ft Lot Features: Corner Subdivision Name: ROCKFORD ESTATES

# **Building Details**

Foundation Details: Poured Concrete Electric: Residential Roof: Shingle Garage Spaces: 2

Stories: 1 Fencing: Full, Chain Link Construction Materials: Stone Basement: Finished

# **Amenities & Features**

**Cooling:** Central Air **Utilities:** Electricity Connected, Fuel:Natural, Public Sewer

Heating: Forced Air, Natural Gas

Exterior Features: Patio, Porch Parking Features: Attached, Entry Front