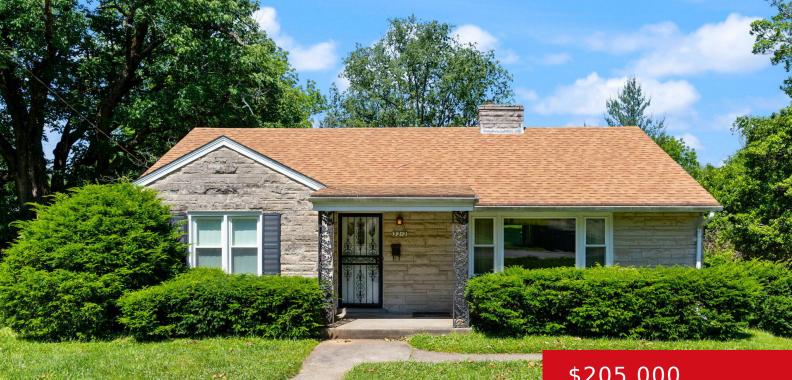

#### 3212 MAPLE RD, LOUISVILLE, KY 40299

https://zhomesre.com

Nestled in the heart of Jeffersontown, this charming Bedford stone ranch home offers a seamless blend of comfort and convenience. Upon entry, you're greeted by an open living room, complete with a stone fireplace that promises warmth and relaxation. This inviting space flows effortlessly into the dining area and kitchen, creating an ideal layout for [...]

### \$205,000

## Basics

Type: Single Family Residence Bedrooms: 2 beds Area: 1790 sq ft Year built: 1962 Subdivision Name: JEFFERSON HEIGHT Status: Active Under Contract
Bathrooms: 1 bath
Lot size: 9147.6 sq ft
County Or Parish: Jefferson
Bathrooms Full: 1

# **Building Details**

Foundation Details: Poured Concrete Electric: Residential Roof: Shingle Garage Spaces: 3

Stories: 1 Fencing: None Construction Materials: Stone Basement: Walkout Part Fin