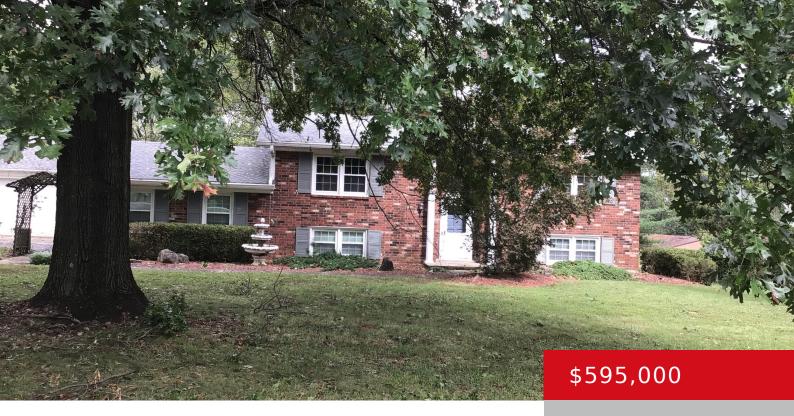

## 322 RIVERVIEW DR, MT WASHINGTON, KY 40047

https://zhomesre.com

Welcome to 322 Riverview Drive, Mt. Washington Ky. 40047. Fantastic Home Setting on on a Parklike 5.82 lot. Mature Trees, Five Large Bedrooms and Two Full Bathrooms, Lots and Lots of Closets Open Floor Plan. All Appliances to Stay. Eat in Kitchen, Dining Room Living Room, Family Room with Fireplace. 20 by 30:Metal Barn-like [...]

- 4 beds
- 2 haths
- Single Family Residence
- Active
- 2865 sq ft

**Basics** 

**Type:** Single Family Residence

Bedrooms: 4 beds

**Area: 2865** sq ft

Year built: 1966

County Or Parish: Bullitt

**Bathrooms Full: 2** 

## **Building Details**

**Foundation Details:** Poured Concrete **Stories:** 2

**Electric:** Residential **Fencing:** Full, Chain Link

Roof: Shingle Construction Materials: Brick

Garage Spaces: 4 Basement: Walkout Finished