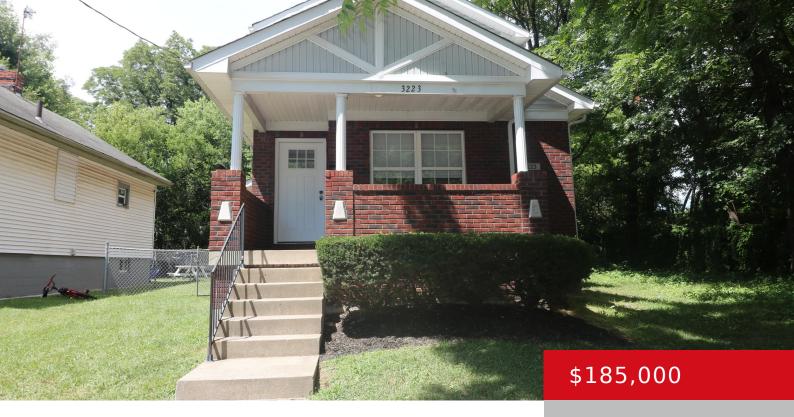

### 3223 HERMAN ST, LOUISVILLE, KY 40212

https://zhomesre.com

Schedule Your Viewing of this Wonderful Brick, 4 Bedroom, 2
Bath, Affordable home with Full Basement, and Garage. Plus
nothing that has to be done to move in! New roof and furnace in
2023, new water heater and central air will be installed.
Throughout the main living areas is new LVP flooring, and the
bedrooms [...]

## **Basics**

**Type:** Single Family Residence **Status:** Active

Bedrooms: 4 beds Bathrooms: 2 baths

Area: 1548 sq ft

Year built: 2002

Lot size: 6969.6 sq ft

County Or Parish: Jefferson

**Subdivision Name:** PUSEY ADDN **Bathrooms Full:** 2

# **Building Details**

**Foundation Details:** Poured Concrete **Stories:** 2

Electric: Residential Fencing: Partial, Chain Link

Roof: Shingle Construction Materials: Brick, Vinyl Siding

Garage Spaces: 1 Basement: Unfinished