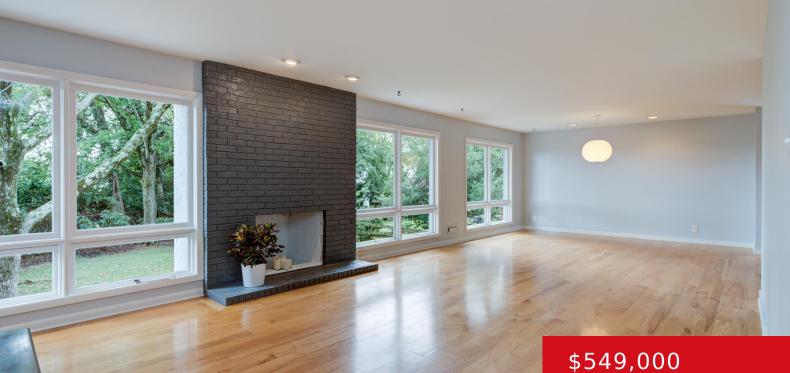

# 3224 FIVE OAKS PL, LOUISVILLE, KY 40207

https://zhomesre.com

This stunning home in Seneca Park is nestled on a quiet, soughtafter cul-de-sac, just moments away from the vibrant shops and restaurants of St. Matthews and Crescent Hill. With 3,089 square feet of living space, including a finished walk-out lower level, it offers ample room for comfortable living. Featuring 4-5 bedrooms and 3 full baths, [...]

#### Basics

Type: Single Family Residence Bedrooms: 4 beds Area: 3089 sq ft Year built: 1964 Subdivision Name: PARK HILLS Status: Active Bathrooms: 3 baths Lot size: 11813 sq ft County Or Parish: Jefferson Bathrooms Full: 3

## **Building Details**

| Stories: 1       | Electric: Residential                |
|------------------|--------------------------------------|
| Roof: Shingle    | Construction Materials: Brick        |
| Garage Spaces: 2 | Basement: Finished, Walkout Finished |