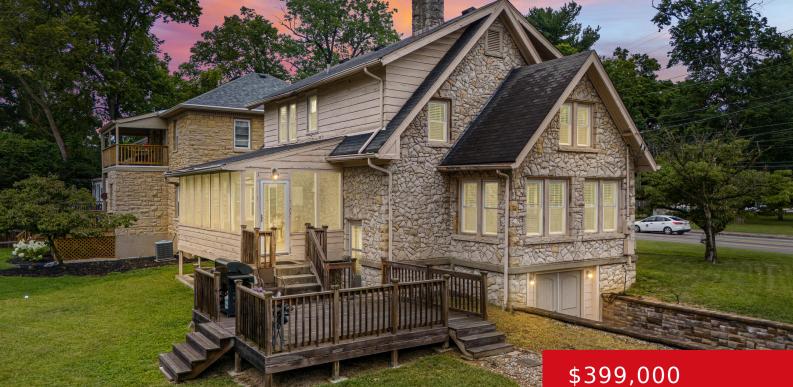

### 3224 LEXINGTON RD, LOUISVILLE, KY 40206 https://zhomesre.com

This charming three bedroom, one and a half bath Saint Matthews home will not disappoint! Perfectly situated on a large corner lot this beautiful residence features stunning hardwood floors throughout, an updated kitchen with granite countertops, white kitchen cabinets, half bath, wonderful full bathroom with a classic clawfoot tub and shower. Upstairs includes a large [...]

## Basics

Type: Single Family Residence Bedrooms: 3 beds Area: 1675 sq ft Year built: 1932 County Or Parish: Jefferson Bathrooms Full: 1 Status: Active Bathrooms: 2 baths Lot size: 8529 sq ft Lot Features: Corner, Sidewalk, Level Subdivision Name: NONE

# **Building Details**

Foundation Details: Poured Concrete Electric: Residential Roof: Shingle Basement: Walkout Unfinished Stories: 2 Fencing: None Construction Materials: Stone

# **Amenities & Features**

**Cooling:** Central Air **Exterior Features:** Patio, Screened in Porch, Porch, Deck

**Parking Features:** Entry Side, Street, Driveway