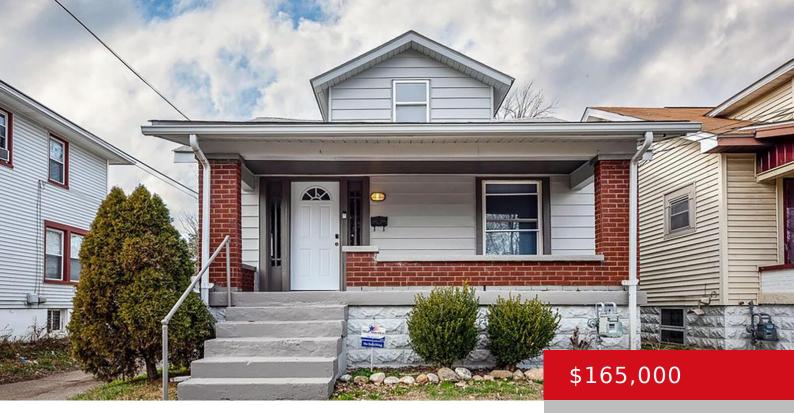

# **3226 GRANT AVE, LOUISVILLE, KY 40214** https://zhomesre.com

Enjoy this 4 bedroom, 2 bathroom blank canvas that is ready for completion. Seller states that this has been a fantastic rental at \$900 a month. You'll love the proximity to Churchill Downs, Cardinal Stadium, and Kroger.

#### Basics

Type: Single Family Residence Bedrooms: 3 beds Area: 1253 sq ft Year built: 1925 Subdivision Name: WILDER PARK Status: Pending Bathrooms: 2 baths Lot size: 2613 sq ft County Or Parish: Jefferson Bathrooms Full: 2