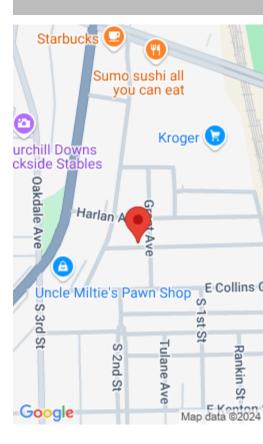

# **3226 GRANT AVE, LOUISVILLE, KY 40214** https://zhomesre.com

Enjoy this 4 bedroom, 2 bathroom blank canvas that is ready for completion. Seller states that this has been a fantastic rental at \$900 a month. You'll love the proximity to Churchill Downs, Cardinal Stadium, and Kroger.