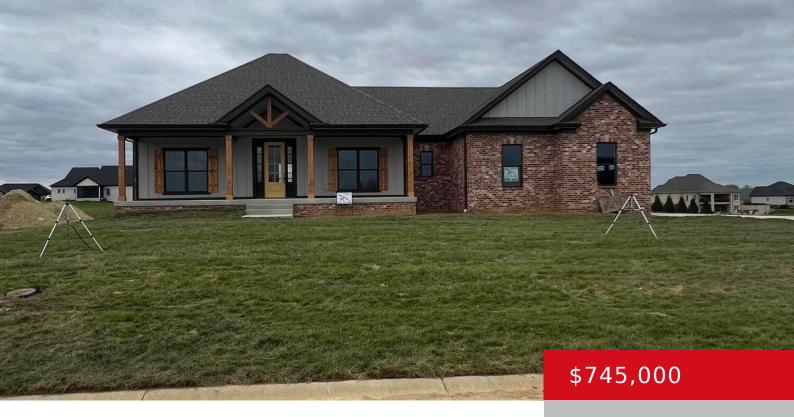

## 323 DALTON DR, FISHERVILLE, KY 40023

https://zhomesre.com

WELCOME HOME! This beautiful new constriction split bedroom ranch home is well designed with an open floor plan, 4 bedrooms, 2 full and 1 half bathrooms and boast fabulous finishes. Gourmet kitchen with custom cabinetry, quartz countertops, huge pantry, large island, 3/4 solid maple hardwood floor. The primary suite is stunning with oversized custom shower, [...]

#### **Basics**

**Type:** Single Family Residence **Status:** Active

Bedrooms: 4 beds

Area: 2466 sq ft

Year built: 2024

Bathrooms: 3 baths

Lot size: 43560 sq ft

Lot Features: Cleared