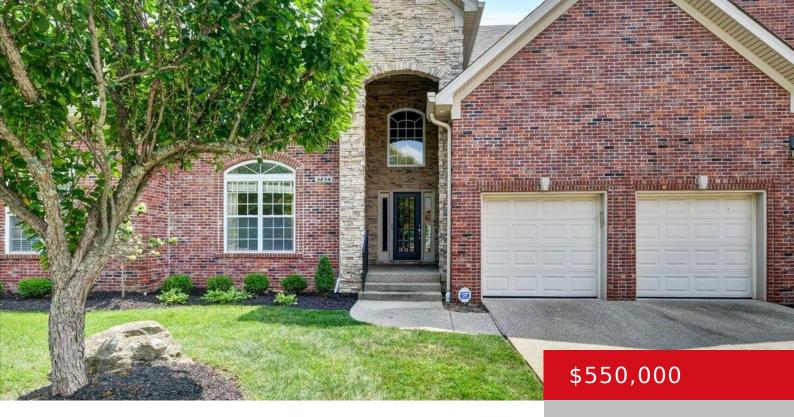

# 3234 RIDGE BROOK CIR, LOUISVILLE, KY 40245

https://zhomesre.com

Enjoy first floor living in this 3 bedroom and 3 full bath town home with 3350 livable finished square feet nestled on a wooded walkout lot. You are greeted with a 2-story foyer, 20' ceilings extend to an open floor plan. Full dining room, great room with rough cut ceiling beams, fireplace, custom entertainment center [...]

### **Basics**

Type: Single Family Residence Status: Active

**Bedrooms: 3** beds **Bathrooms: 3** baths

Area: 3350 sq ft Lot size: 0 sq ft

**Year built:** 2005 **Lot Features:** See Remarks

County Or Parish: Jefferson Subdivision Name: THE RIDGE AT OLD HENRY

# **Building Details**

**Foundation Details:** Poured Concrete **Stories:** 1

**Electric:** Residential **Roof:** Shingle

**Construction Materials:** Brk/Ven, Stone **Garage Spaces:** 2

**Basement:** Walkout Part Fin