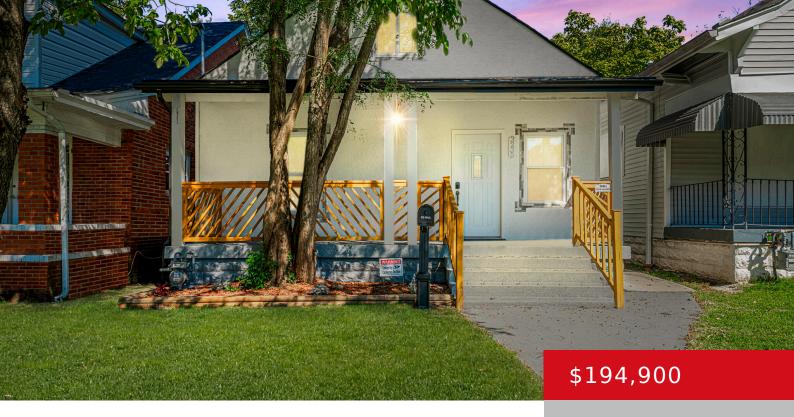

#### 3235 VIRGINIA AVE, LOUISVILLE, KY 40211

https://zhomesre.com

Welcome to this completely remodeled home inside & out! 3 bedrooms 1.5 bath home ready for new Homeowner. New kitchen cabinets and granite countertops, stainless steel kitchen appliances, fresh paint and floors throughout, new windows, roof, updated mechanicals, privacy fence with updated 2 car detached garage. This home is completely turn key and ready for [...]

### **Basics**

**Type:** Single Family Residence

Bedrooms: 3 beds
Area: 1285 sq ft

Year built: 1920

**Subdivision Name: NONE** 

**Status:** Active

Bathrooms: 2 baths

**Lot size: 6098.4** sq ft

# **Building Details**

Stories: 1

**Fencing:** Privacy, Full

**Construction Materials:** Stucco

**Basement:** Unfinished

**Electric:** Residential

**Roof:** Shingle

**Garage Spaces:** 2

## **Amenities & Features**

**Cooling:** Central Air **Exterior Features:** Porch

Utilities: Public Sewer, Public Water Parking Features: Detached

**Heating:** Forced Air