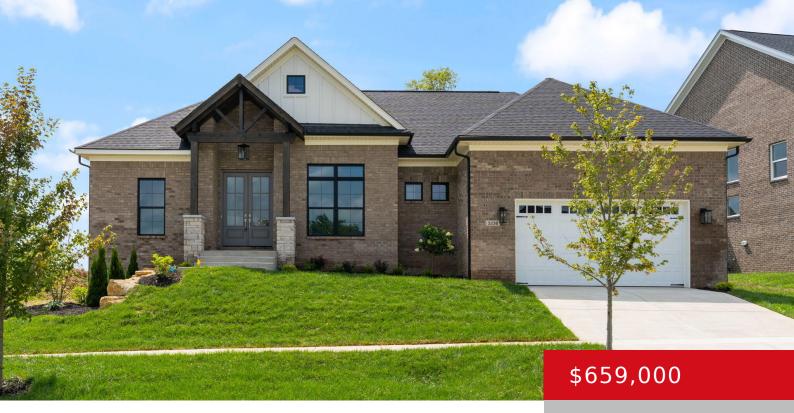

# 3236 CATALPA FARMS DR, FISHERVILLE, KY 40023

https://zhomesre.com

Experience the epitome of modern comfort and style in this exceptional ranch-style home, featuring a smartly designed split floor plan for optimal privacy and convenience. As you enter, you're greeted by a seamless flow throughout the open concept kitchen, dining area, and living room—a perfect setting for both entertaining and everyday living. The centerpiece is [...]

- 5 heds
- 3 haths
- Single Family Residence
- Active
- 3475 sq ft

### **Basics**

**Type:** Single Family Residence

Bedrooms: 5 bedsBathrooms: 3 bathsArea: 3475 sq ftLot size: 10890 sq ft

Year built: 2024 County Or Parish: Jefferson

**Status:** Active

**Subdivision Name:** CATALPA FARMS **Bathrooms Full:** 3