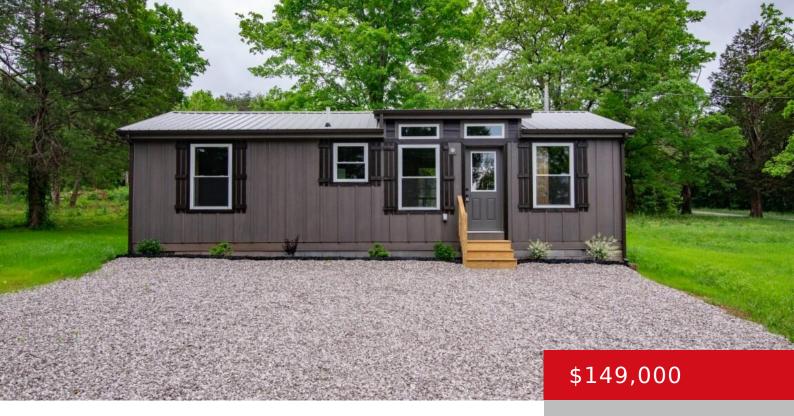

## 3238 CAVE HILL RD, MUNFORDVILLE, KY 42765

https://zhomesre.com

BRAND NEW cabin on over 3/4 acre. All wood interior finish. Minisplit units provide efficient heat and A/C throughout the home. Move in ready! Level lot has room for a garage and plenty of parking. Not far from Nolin Lake! Call today to schedule your private tour!

## **Basics**

**Type:** Single Family Residence **Status:** Active Under Contract

**Bedrooms: 2** beds **Bathrooms: 1** bath

**Area: 800** sq ft **Lot size: 33584** sq ft

Year built: 2023 Lot Features: Wooded