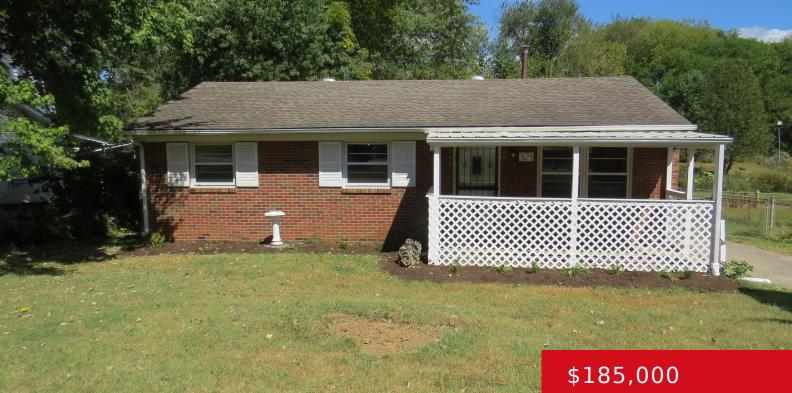

#### 324 N SKYLINE DR, SHEPHERDSVILLE, KY 40229

https://zhomesre.com

Great opportunity to own his freshly painted 3 bedroom 1 bath ranch with 2 1/2 car garage and a large fenced backyard in Hillview subdivision. Hardwood floors are a plus...come see today!

### Basics

Type: Single Family Residence Bedrooms: 3 beds Area: 912 sq ft Year built: 1967 County Or Parish: Bullitt Bathrooms Full: 1 Status: Active Bathrooms: 1 bath Lot size: 0 sq ft Lot Features: Level Subdivision Name: HILLVIEW

### **Building Details**

Foundation Details: Crawl Space Electric: Residential Roof: Shingle Garage Spaces: 2 Stories: 1 Fencing: Chain Link Construction Materials: Brick, Vinyl Siding Basement: None

## **Amenities & Features**

Cooling: Central Air Utilities: Septic System Heating: Forced Air, Natural Gas Exterior Features: Porch Parking Features: Detached