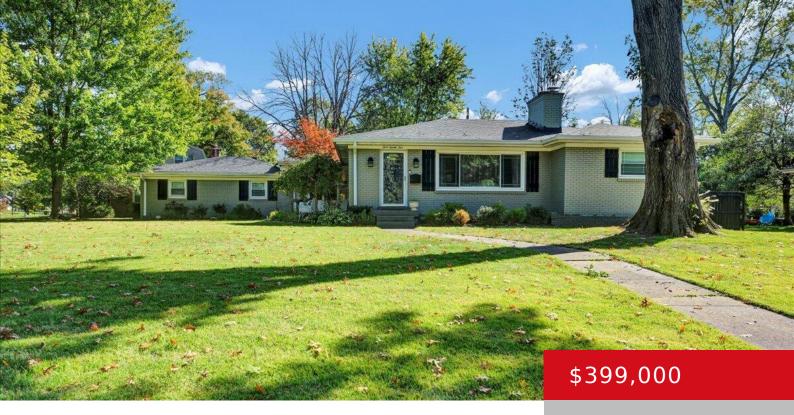

# 325 BRAMTON RD, LOUISVILLE, KY 40207

https://zhomesre.com

Welcome to this stylishly renovated, all brick, corner lot home w/0.36 acres in the heart of St. Matthews! Includes upgrades & finishes you will adore. Simply move in! 3 bedrooms, 2 full baths, 2 car garage & a carport in Beechwood Village. Come inside from the front entry leading to a living room/dining room combo [...]

#### **Basics**

**Type:** Single Family Residence **Status:** Active

Bedrooms: 3 beds

Area: 1876 sq ft

Bathrooms: 2 baths

Lot size: 15795 sq ft

Year built: 1954 Lot Features: Corner, Level

County Or Parish: Jefferson Subdivision Name: BEECHWOOD VILLAGE