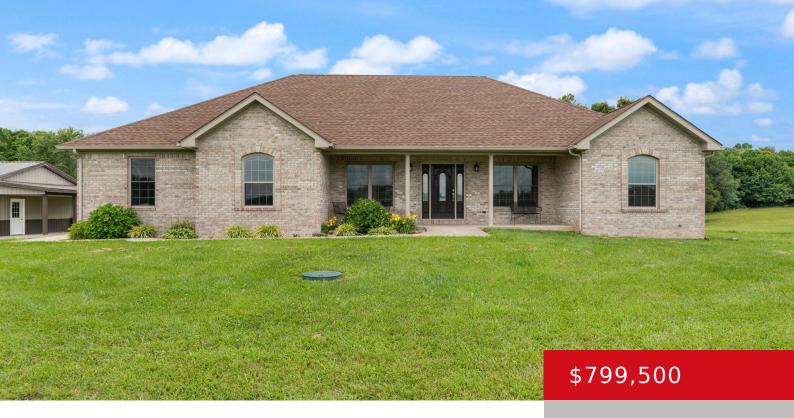

# 3255 S DEVILS HOLLOW RD, MILLTOWN, IN 47145

https://zhomesre.com

Welcome home! A meticulously all masonry/brick custom designed home, nestled on a sprawling 16-acre Estate. If you're an advent hunter or a nature lover, you will appreciate & be in awe of the wildlife (deer's, turkey's, squirrel's, bird's, etc.) that roams the property. The driveway, crafted from asphalt millings, is durable, and cost-effective. A gated [...]

### **Basics**

Type: Single Family Residence

**Bedrooms: 5** beds **Area: 4414** sq ft

Year built: 2013

County Or Parish: Crawford

**Bathrooms Full:** 3

**Status:** Active

Bathrooms: 4 baths

# **Building Details**

Foundation Details: Poured Concrete

**Electric:** Residential

**Construction Materials:** Brick

Basement: Finished, Walkout Finished

Stories: 1

**Roof:** Shingle

**Garage Spaces:** 5