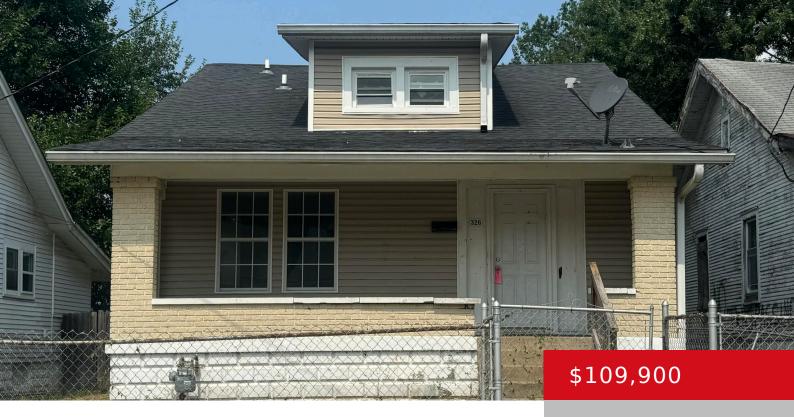

#### **326 S 43RD ST, LOUISVILLE, KY 40212**

https://zhomesre.com

\*\*\*ATTN INVESTORS!!! \*\*\* Excellent investment property to add to your portfolio! LARGE and SPACIOUS, this 4 bedroom home off Muhammad Ali Blvd has great rent potential! With the new an updated affordable housing rent estimates, you have the potential to earn \$1,900.00 PLUS per month. Call and schedule your showing today!

#### **Basics**

**Type:** Single Family Residence **Status:** Active Under Contract

Bedrooms: 4 beds

Area: 1367 sq ft

Lot size: 2648 sq ft

Year built: 1920 County Or Parish: Jefferson

**Subdivision Name:** NONE **Bathrooms Full:** 2

## **Building Details**

**Stories:** 2 **Electric:** Residential

**Roof:** Shingle Construction Materials: Aluminum Siding, Wood Frame, Brick

**Garage Spaces:** 2 **Basement:** Unfinished

# **Amenities & Features**

**Exterior Features:** Porch **Utilities:** Electricity Connected, Public Sewer, Public Water

Parking Features: Detached Heating: Forced Air, Natural Gas