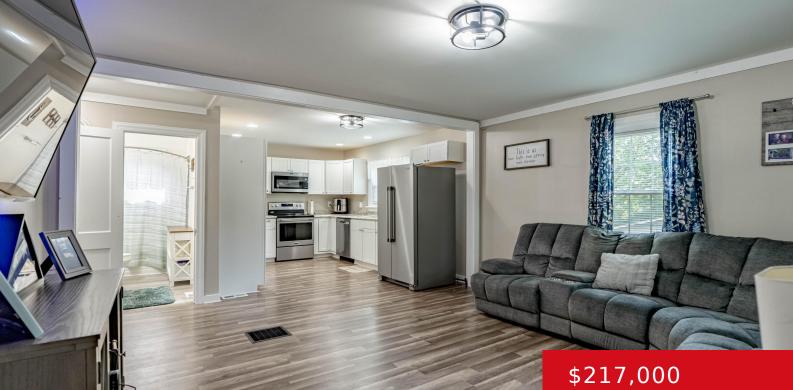

#### 328 N PROPERTY RD, NEW CASTLE, KY 40050 https://zhomesre.com

Beautiful cape cod remodeled 2 years ago in New Castle Ky, 3 bedrooms, 1.5 baths, kitchen with stainless steel appliances that remain with the property, and a basement with its own entrance with enough room for office or workout room and plenty of room for storage.

## Basics

Type: Single Family Residence Bedrooms: 3 beds Area: 1190 sq ft Year built: 1948 County Or Parish: Henry Bathrooms Full: 1 Status: Pending Bathrooms: 2 baths Lot size: 10890 sq ft Lot Features: Cleared Subdivision Name: NONE