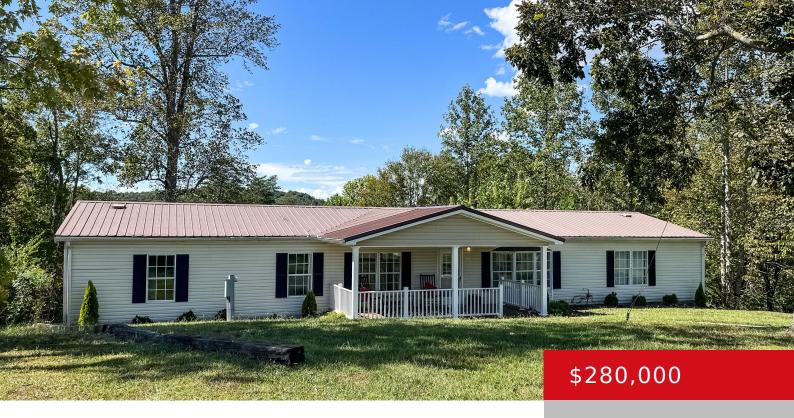

## 329 IRENE DECKER RD, CLARKSON, KY 42726

https://zhomesre.com

WELCOME TO LAKE LIFE! This beautiful, well maintained 2240 sq ft manufactured home is situated on 3.5 lots totaling approximately 1.34 +/- acres on beautiful Nolin Lake. The large rooms and expansive, partially covered 28 x 24′ deck allow for large gatherings, inside or out. There is also a 20 x 30 shed for all [...]

### **Basics**

**Type:** Single Family Residence **Status:** Active

Bedrooms: 3 beds Bathrooms: 3 baths

Area: 2240 sq ft Lot size: 58370.4 sq ft

Year built: 1995 Lot Features: Cleared, Irregular, Wooded

**Subdivision Name: NONE** County Or Parish: Grayson

# **Building Details**

Foundation Details: Concrete Blk Stories: 1

**Electric:** Residential Fencing: None

Roof: Metal **Construction Materials:** Vinyl Siding

Basement: None **Garage Spaces:** 2

# **Amenities & Features**

Cooling: Central Air, Heat Pump Fireplaces Total: 1

**Exterior Features:** Out Buildings, Porch, Deck, Lake,

**Boat Slip** 

Parking Features: Detached, Off-Street Parking,

Driveway