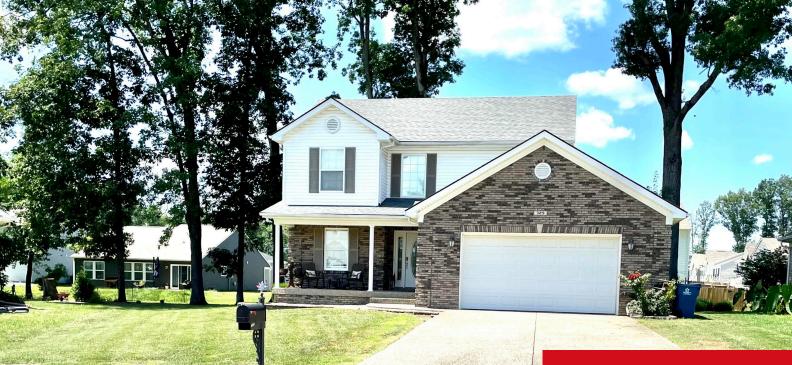

#### **329 JADE DR, SHEPHERDSVILLE, KY 40165**

https://zhomesre.com

Great opportunity to own this brick 3 bedroom 2.5 bath 2 story home in The Pointe neighborhood! Greeted first by the covered front porch perfect for relaxing! The kitchen and family room are loaded with natural light entering from the large windows! The primary bedroom has a decorative hip ceiling, crown moldings, a huge walk [...]

- \$289,900
- 3 beds
- 3 baths
- Single Family Residence
- Pending
- 1524 sq ft

### Basics

Type: Single Family Residence Bedrooms: 3 beds Area: 1524 sq ft Year built: 2007 Subdivision Name: THE POINTE

# **Building Details**

Stories: 2 Fencing: None Construction Materials: Brick Basement: None Status: Pending Bathrooms: 3 baths Lot size: 0 sq ft County Or Parish: Bullitt Bathrooms Full: 2

> Electric: Residential Roof: Shingle Garage Spaces: 2