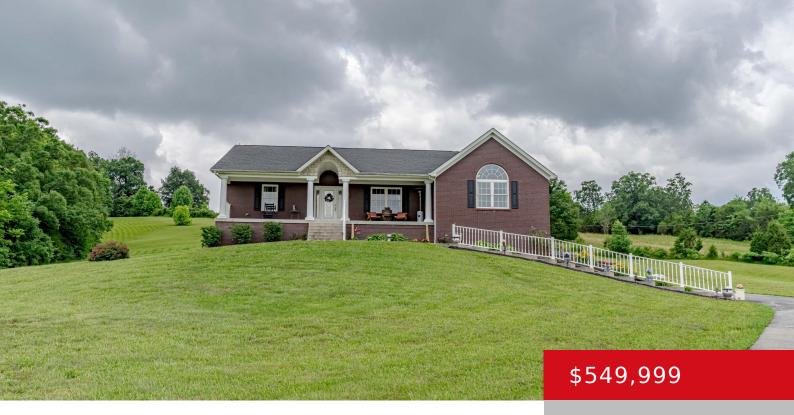

# 330 GRANDVIEW DR, BRANDENBURG, KY 40108

https://zhomesre.com

Welcome to 330 Grandview Drive, nestled in the serene Grandview Estates just outside Brandenburg. This stunning 3-bedroom, 2.5-bathroom home, built in 2018, offers the perfect blend of modern luxury and tranquil living on a sprawling 5.4+/-acre double lot. With an open floor plan designed for entertaining, the living, dining, and kitchen areas boast elegant [...]

#### **Basics**

**Type:** Single Family Residence

Bedrooms: 3 beds

**Area: 3388** sq ft **Year built:** 2018

**Subdivision Name:** GRANDVIEW ESTATES

**Status:** Active

Bathrooms: 3 baths

Lot size: 238708.8 sq ft
County Or Parish: Meade

## **Building Details**

**Foundation Details:** Poured Concrete **Stories:** 1

Electric: Residential Fencing: None

Roof: Shingle Construction Materials: Brick
Garage Spaces: 2 Basement: Walkout Finished

### **Amenities & Features**

Cooling: Central Air Exterior Features: Porch, Deck

**Heating:** Electric, Forced Air