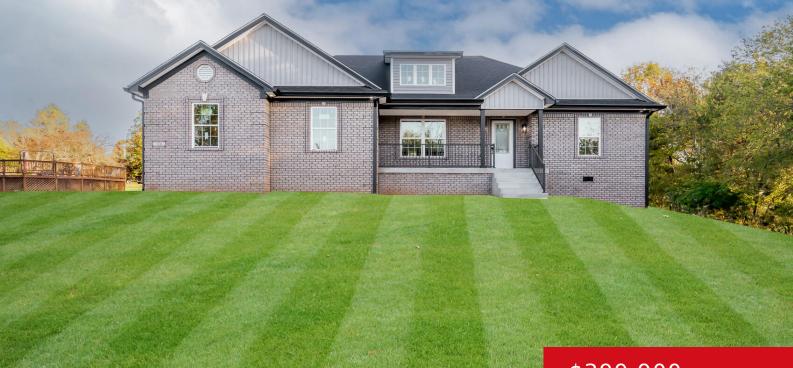

#### **330 STONEHOUSE RD, BARDSTOWN, KY** 40004

https://zhomesre.com

Discover this rare, newly constructed home on large lot closed to town!! The kitchen features Granite Countertop with large island for entertaining. Large Covered Deck and huge backyard. Incredible master bath with tiled shower and soaking tub and large double vanity with granite top. Plenty of room for Outbuilding or Pool.

#### \$399,900

- 3 beds
- 2 baths
- Single Family Residence
- Pending
- 1880 sq ft

### Basics

Type: Single Family Residence Bedrooms: 3 beds Area: 1880 sq ft Year built: 2024 County Or Parish: Nelson Bathrooms Full: 2 Status: Pending Bathrooms: 2 baths Lot size: 51836.4 sq ft Lot Features: Cleared, Wooded Subdivision Name: KINGSTON ESTATES