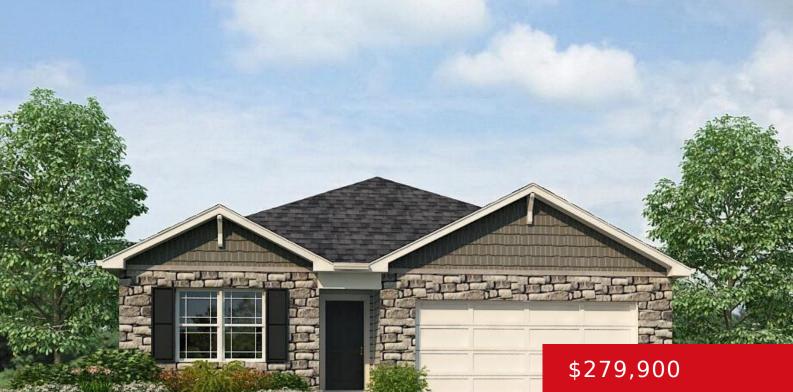

#### 330 ZELCOVA DR, EMINENCE, KY 40019

https://zhomesre.com

Stylish new Freeport plan by D.R. Horton in beautiful Arbor View. Welcome home to the Freeport, a new single-level home designed to perfectly fit your lifestyle. As you step in from the foyer, you'll immediately notice the open-concept kitchen and living area, which boasts plenty of space for cooking, dining, and relaxing. The kitchen comes [...]

- 4 beas
- 2 baths
- Single Family Residence
- Active
- 1501 sq ft

#### Basics

Type: Single Family Residence Bedrooms: 4 beds Area: 1501 sq ft Year built: 2024 Subdivision Name: ARBOR VIEW Status: Active Bathrooms: 2 baths Lot size: 0 sq ft County Or Parish: Henry Bathrooms Full: 2