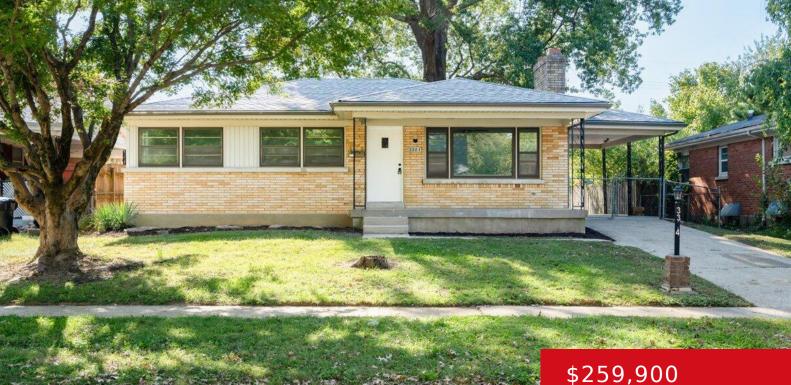

#### 3304 ELLIS WAY, LOUISVILLE, KY 40220

https://zhomesre.com

Just minutes from the Highlands, Hikes Point, and St. Matthews, this 3 bedroom, 1 bath home in Highgate Springs has been beautifully updated from top to bottom and is ready for you to move in! Welcomed by a covered front porch that provides a great spot for fresh air outdoors, you'll enter into a freshly [...]

### Basics

Type: Single Family Residence Bedrooms: 3 beds Area: 1731 sq ft Year built: 1956 County Or Parish: Jefferson Bathrooms Full: 1 Status: Active Bathrooms: 1 bath Lot size: 6534 sq ft Lot Features: Level Subdivision Name: HIGHGATE SPRINGS

## **Building Details**

Foundation Details: Poured Concrete Electric: Residential Roof: Shingle Basement: Partially finished Stories: 1 Fencing: Wood, Chain Link Construction Materials: Brick

# **Amenities & Features**

Cooling: Central AirFireplaces Total: 2Exterior Features: PorchUtilities: Electricity Connected, Public Sewer, Public WaterParking Features: 1 Car Carport