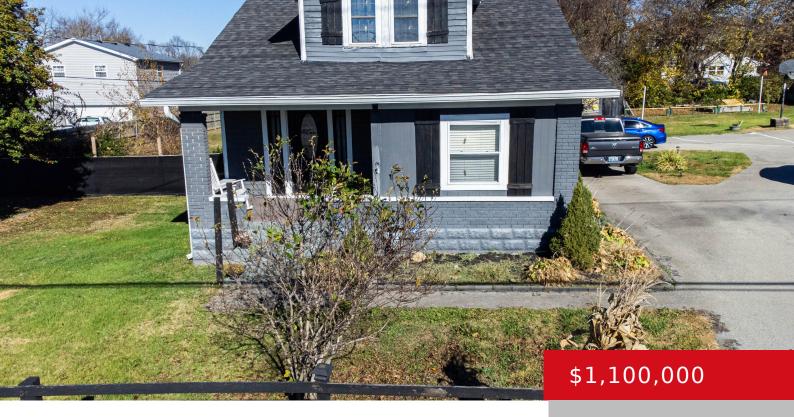

### 3305 KRAMERS LN, LOUISVILLE, KY 40216

https://zhomesre.com

LOCATION, LOCATION! Property to include the signalized corner from 3305 Kramers Ln, to the 1.24 acres commercially zoned OR-1 buildings at 4208, 4210, 4212(vacant lot), and 4214 Cane Run Rd. Endless possibilities for OR-1 zoning to include but not limited to an assisted living facility, a medical office building, dentist office, hair/nail salons, institutions [...]

- 2 beds
- 1 bath
- Single Family Residence
- Residential
- Active
- 1006 sq ft

### **Basics**

Category: Residential

Status: Active

Bathrooms: 1 bath

**Lot size: 54014.4** sq ft

Lot Features: Corner, Sidewalk, Level

**Subdivision Name: ST DENIS** 

Type: Single Family Residence

Bedrooms: 2 beds Area: 1006 sq ft Year built: 1932

County Or Parish: Jefferson

**Bathrooms Full:** 1