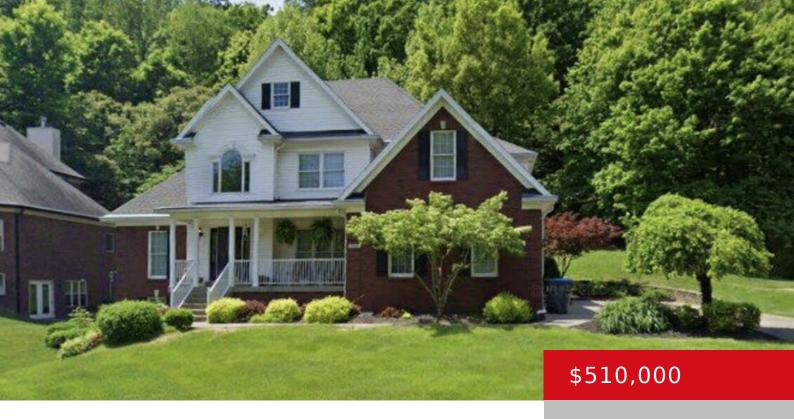

# 3306 HARDWOOD FOREST DR, LOUISVILLE, KY 40214

https://zhomesre.com

Welcome to 3306 Hardwood Forest Dr, a stunning Single Family home located in the desirable city of Louisville, KY. This beautiful residence was built in 1998, boasting a timeless design and quality construction that will surely impress. With 4 bedrooms and 4 full bathrooms and a spacious finished area of 4177 square feet, this two-story [...]

#### **Basics**

**Type:** Single Family Residence **Status:** Active

Bedrooms: 7 beds

Area: 4178 sq ft

Bathrooms: 4 baths

Lot size: 15551 sq ft

Year built: 1998 County Or Parish: Jefferson

**Subdivision Name:** HARDWOOD FOREST **Bathrooms Full:** 4

## **Building Details**

**Stories:** 2 **Electric:** Residential

**Roof:** Shingle Construction Materials: Brick, Vinyl Siding

**Garage Spaces:** 2 **Basement:** Walkout Finished