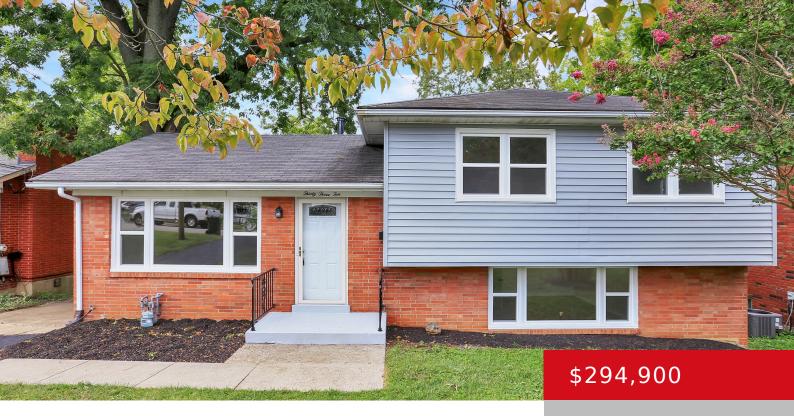

## 3310 BREAUX DR, LOUISVILLE, KY 40220

https://zhomesre.com

Welcome to 3310 Breaux Dr! This stunning, fully renovated trilevel home is in the desired Hill Creek Park neighborhood of Hikes Point, with over 1,700 square feet of beautifully finished living space. located near shops, restaurants, and major expressways, this home combines convenience with charm. As you step through the front door, you'll be greeted [...]

- 3 beds
- 2 baths
- Single Family Residence
- Active
- 1724 sq ft

### Basics

Type: Single Family Residence Bedrooms: 3 beds Area: 1724 sq ft Year built: 1960 County Or Parish: Jefferson Bathrooms Full: 1 Status: Active Bathrooms: 2 baths Lot size: 7906 sq ft Lot Features: Cleared, Level Subdivision Name: HILL CREEK PARK