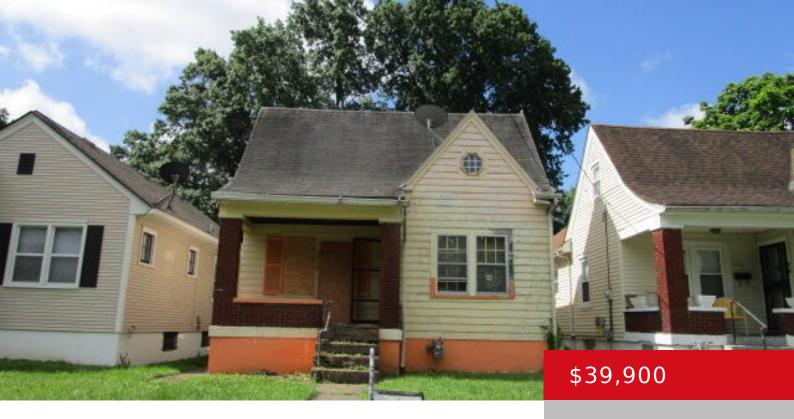

# 3316 GARLAND AVE, LOUISVILLE, KY 40211

https://zhomesre.com

Lots of potential! This 2 bedroom, 1 bath home is ready for you to bring your tools! Over 1000 sf plus an unfinished basement! Home is in need of repairs. Sold As Is. Call today for a private showing before it's SOLD!

## **Basics**

**Type:** Single Family Residence **Status:** Pending

Bedrooms: 2 beds

Area: 1958 sq ft

Bathrooms: 1 bath

Lot size: 6200 sq ft

Year built: 1938 County Or Parish: Jefferson

**Subdivision Name:** NONE **Bathrooms Full:** 1

# **Building Details**

**Stories:** 1 **Electric:** Residential

**Roof:** Shingle **Construction Materials:** Wood Frame

**Basement:** Unfinished

## **Amenities & Features**

Exterior Features: Porch

Parking Features: None

Heating: Other