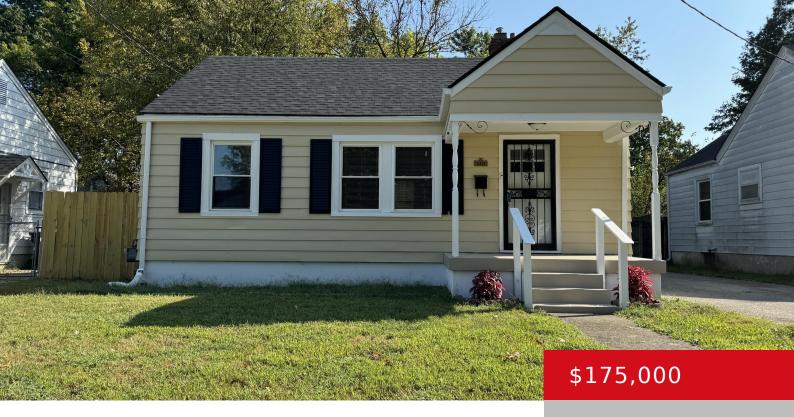

# 3321 LESTER AVE, LOUISVILLE, KY 40215

https://zhomesre.com

You will just fall in love with this 2 bedroom home located within walking/biking distance to Churchill Downs! New roof (8/24), spacious kitchen with updated appliances and countertop, freshly painted throughout, new luxury wood laminate throughout, huge 2-car garage with new quiet overhead opener (8/24), a very handy basement, and more! All the charm and [...]

### **Basics**

**Type:** Single Family Residence **Status:** Active

**Bedrooms: 2** beds **Bathrooms: 1** bath

**Area: 1416** sq ft **Lot size: 6098.4** sq ft

Year built: 1943 County Or Parish: Jefferson

**Subdivision Name:** SHIVELY **Bathrooms Full:** 1

# **Building Details**

**Foundation Details:** Poured Concrete **Stories:** 1

Electric: Residential Fencing: Partial

Roof: Shingle Construction Materials: Vinyl Siding

**Garage Spaces:** 2 **Basement:** Partially finished