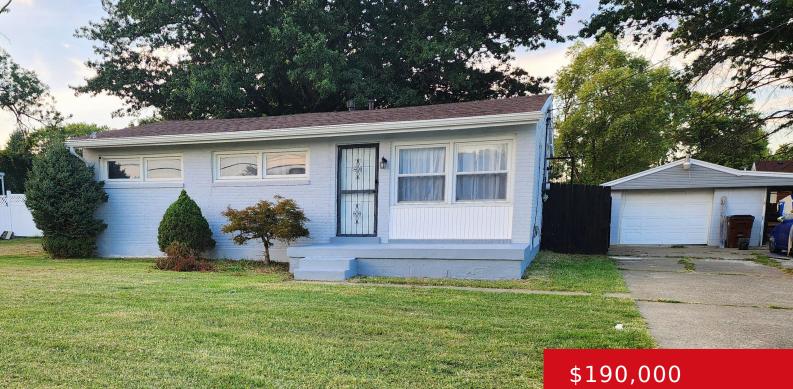

#### 3327 KRAMERS LN, LOUISVILLE, KY 40216 https://zhomesre.com

This beautiful home has a lot to offer and its ready to move in. This property feature 3 good size bedrooms, a recently updated kitchen and bath, brand new tile flooring through all house, off kitchen laundry, 1 car garage with attached 1 car carport. The huge back yard its fully fenced to provide privacy. [...]

#### Basics

Type: Single Family Residence Bedrooms: 3 beds Area: 999 sq ft Year built: 1955 Subdivision Name: NONE Status: Pending Bathrooms: 1 bath Lot size: 15246 sq ft County Or Parish: Jefferson Bathrooms Full: 1

# **Building Details**

Foundation Details: Crawl Space Electric: Residential Roof: Shingle Garage Spaces: 1 Stories: 1 Fencing: Privacy, Full, Wood Construction Materials: Brick Basement: None

#### Exterior Features: Porch

**Parking Features:** 1 Car Carport, Detached, Off-Street Parking, Entry Front, Driveway