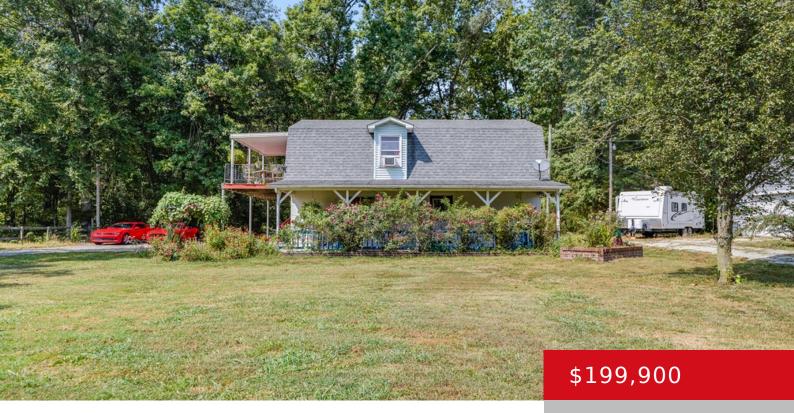

## 333 FUGATE LN, SHEPHERDSVILLE, KY 40165

https://zhomesre.com

Nestled at the end of a quiet, dead-end street in Shepherdsville, this 2-bedroom, 2-bathroom home offers the ultimate in peace and privacy. Perfect for car enthusiasts, mechanics, or those who love to tinker, this property features a spacious 2-car attached garage plus a 1,456 sq ft outbuilding/garage, a rare find! The serene wooded backdrop adds [...]

### **Basics**

**Type:** Single Family Residence **Status:** Pending

Bedrooms: 2 beds Bathrooms: 2 baths

Area: 1307 sq ft Lot size: 43560 sq ft

Year built: 1987 Lot Features: Cleared, DeadEnd, Level

County Or Parish: Bullitt Subdivision Name: HOWLETT HEIRS

# **Building Details**

**Foundation Details:** Concrete Blk **Stories:** 2

**Electric:** Residential **Fencing:** None

Roof: Shingle Construction Materials: Block, Vinyl Siding

**Garage Spaces:** 6 **Basement:** None

## **Amenities & Features**

**Cooling:** Wall/Window Unit(s) **Exterior Features:** Deck

Utilities: Electricity Connected, Septic System, Public Parking Features: Detached,

Water Attached, Driveway

**Heating:** Electric