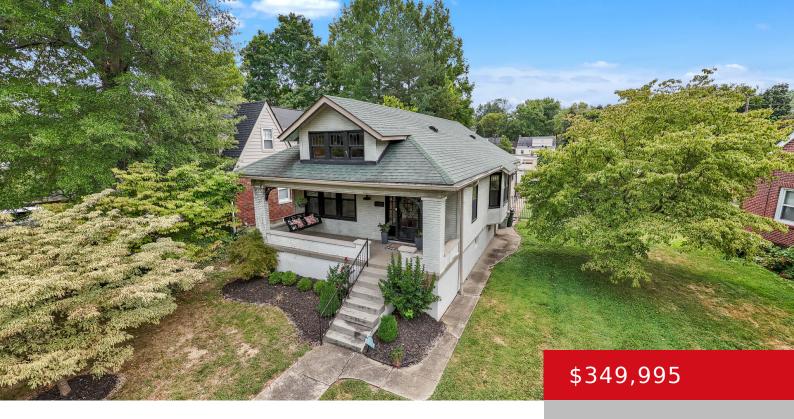

## 3330 WILLIS AVE, LOUISVILLE, KY 40207

https://zhomesre.com

\*BACK ON MARKET\* Buyer got cold feet. Their loss is your gain, and now this beautiful home is available again. Don't miss out on your chance to turn this house into your next home! Discover your new home with this rare, updated Craftsman bungalow that blends classic charm with modern updates. Located minutes from Seneca [...]

#### **Basics**

**Type:** Single Family Residence **Status:** Pending

**Bedrooms: 2** beds **Bathrooms: 2** baths

**Area: 2046** sq ft **Lot size: 8276.4** sq ft

Year built: 1924 County Or Parish: Jefferson