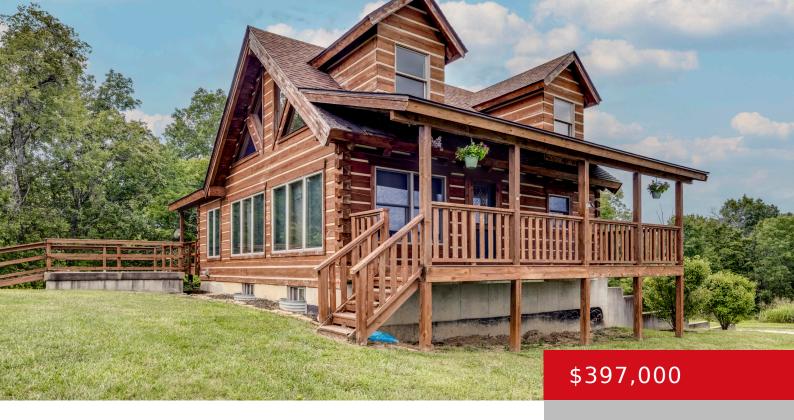

# 3342 MT EDEN RD, LAWRENCEBURG, KY 40342

https://zhomesre.com

Beautiful log cabin, professionally built on 2.73 acres. 4 miles from Van Buren ramp on Taylorsville Lake! 6.5 miles from Bluegrass Parkway (at US Hwy. 53). Check out this crafted home with three bedrooms and two full baths. Main level features great kitchen and breakfast area, large living space, handicap accessible primary suite and expansive [...]

#### **Basics**

**Type:** Single Family Residence **Status:** Active

**Bedrooms: 3** beds **Bathrooms: 2** baths

**Area: 1828** sq ft **Lot size: 130680** sq ft

Year built: 2005 Lot Features: Cleared

County Or Parish: Anderson Subdivision Name: NONE

## **Building Details**

**Foundation Details:** Poured Concrete **Stories:** 1

Electric: Residential Fencing: None

Roof: Shingle Construction Materials: Log

**Garage Spaces:** 2 **Basement:** Walkout Finished

### **Amenities & Features**

**Cooling:** MiniSplit/Ductless **Fireplaces Total:** 1

Exterior Features: Porch, Deck Utilities: Electricity Connected, Propane, Septic System,

Other, Public Water

Parking Features: Lower Level Heating: Propane