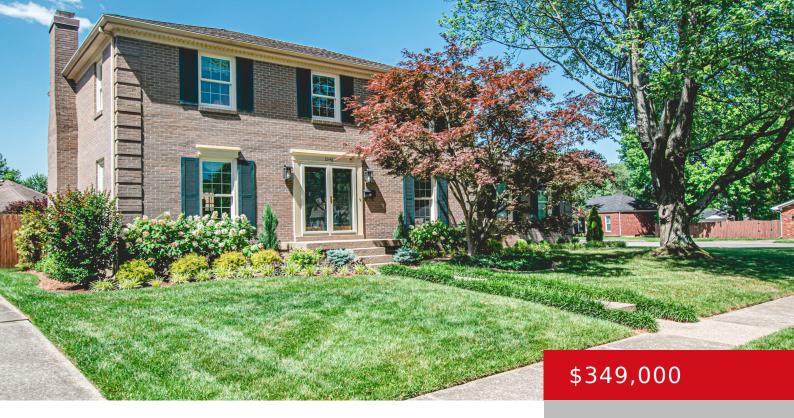

# **3346 EASTSIDE DR, LOUISVILLE, KY 40220** https://zhomesre.com

Welcome to this lovingly maintained 4 bedroom, 2.5 bath home. This home sits on a large corner lot on a lovely tree-lined street in sought after Breckenridge Estates. This home has been cared for by the same family for 28 years. Upon entering the foyer, you will see the great flow as you go into [...]

- 4 beds
- 3 baths
- Single Family Residence
- Active Under Contract
- 2128 sq ft

### Basics

Type: Single Family Residence Bedrooms: 4 beds Area: 2128 sq ft Year built: 1973 County Or Parish: Jefferson Bathrooms Full: 2 Status: Active Under Contract
Bathrooms: 3 baths
Lot size: 9013 sq ft
Lot Features: Corner, Sidewalk, Level
Subdivision Name: BRECKENRIDGE ESTATES