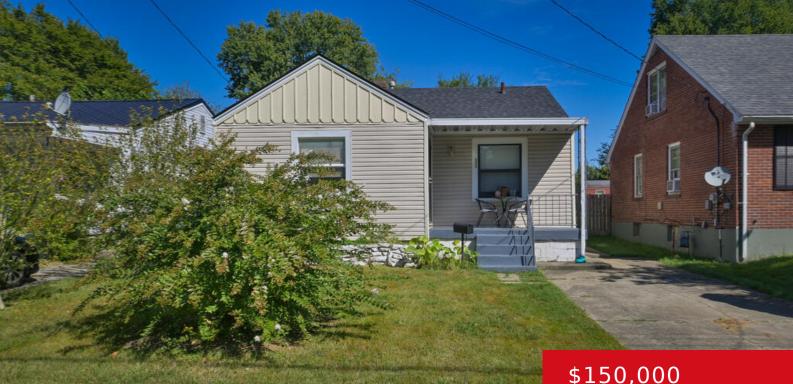

#### 335 ALGER AVE, LOUISVILLE, KY 40214

https://zhomesre.com

Welcome to 335 Alger Ave! This delightful two-bedroom, onebathroom home offers a perfect blend of comfort and convenience. Step inside to find a spacious living area filled with natural light, ideal for relaxing or entertaining. The well-appointed kitchen features modern appliances and ample counter space, making meal prep a breeze. Both bedrooms are generously sized, [...]

### \$150,000

### Basics

Type: Single Family Residence Bedrooms: 2 beds Area: 978 sq ft Year built: 1945 Subdivision Name: MEADOWS Status: Pending Bathrooms: 1 bath Lot size: 5227.2 sq ft County Or Parish: Jefferson Bathrooms Full: 1

# **Building Details**

Foundation Details: Crawl Space Electric: Residential Roof: Shingle Basement: None Stories: 1 Fencing: Chain Link Construction Materials: Vinyl Siding