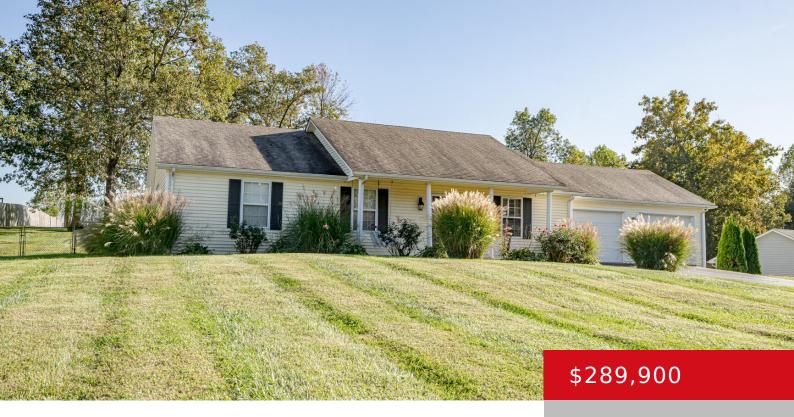

# 335 CHAPARRAL DR, ELIZABETHTOWN, KY 42701

https://zhomesre.com

This adorable ranch-style home sits on a spacious 0.88-acre lot, offering a perfect blend of charm and modern updates. The well-designed layout features a beautifully updated kitchen with stainless steel appliances, complemented by elegant crown molding. The cozy living area is anchored by a gas fireplace, creating a warm and inviting atmosphere. Outside, the landscaped [...]

- 3 heds
- 2 haths
- Single Family Residence
- Active
- 1344 sq ft

#### **Basics**

Type: Single Family Residence

Bedrooms: 3 beds

**Area: 1344** sq ft **Year built:** 1999

County Or Parish: Hardin

**Bathrooms Full: 2** 

**Status:** Active

Bathrooms: 2 baths