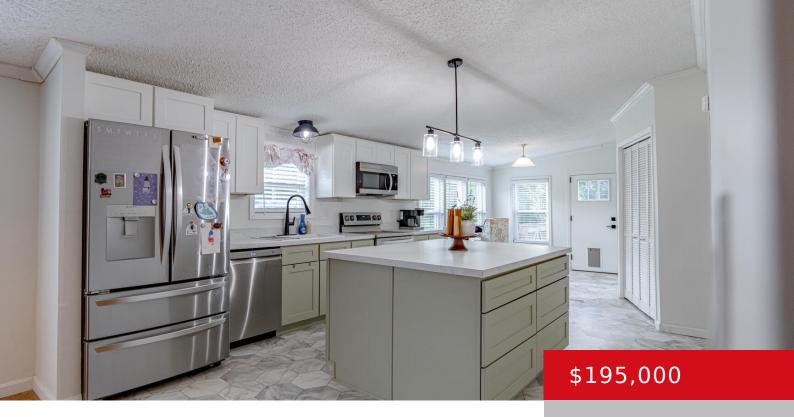

# 335 EVERGREEN ST, SHEPHERDSVILLE, KY 40165

https://zhomesre.com

Back on the market due to buyer having cold feet at time of closing! Listed well BELOW appraised value! Welcome to this updated 3 bedroom, 2-bath 1,540 sq ft home, situated on a large half acre lot. Step inside to an open floor plan w/ updates throughout including new flooring, windows, doors, lighting, paint, water [...]

#### **Basics**

**Type:** Single Family Residence **Status:** Pending

**Bedrooms: 3** beds **Bathrooms: 2** baths

**Area: 1540** sq ft **Lot size: 20037.6** sq ft

Year built: 1994 Lot Features: Corner, Flood Insurance Req, Level